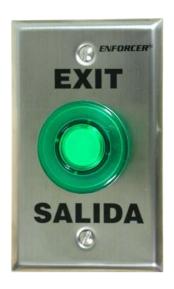

## **Illuminated Mushroom-Cap Push-To-Exit Plates** SD-7251GCEX1Q

SECO-LARM's new illuminated mushroom cap push-to-exit plate series comes with green LEDs.

## Features:

- ▶ Illuminated green 11/2" (40mm) dia. mushroom-cap button.
- N.O./N.C. contact rated at 5A @ 125VAC.
- "EXIT" and "SALIDA" silk-screened on plate.
- Green illuminated pushbutton for easy identification.